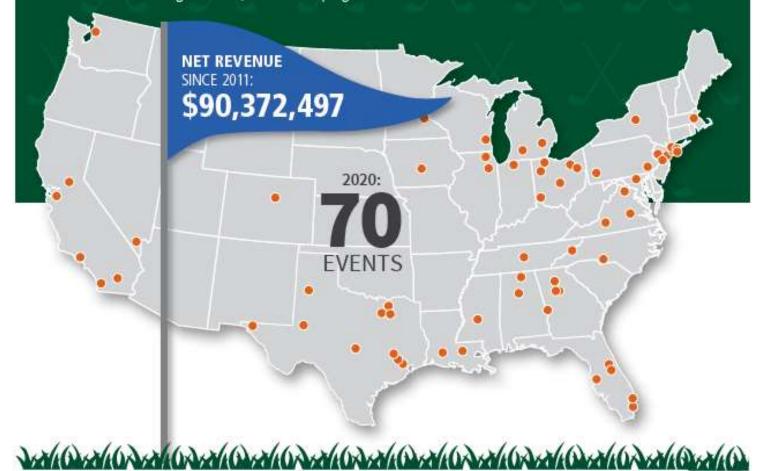

# GOLF TO SAVE LIVES

Help us save lives from cancer by supporting one of our **DISTINGUISHED GOLF EVENTS.** At these high-profile tournaments, avid players and enthusiasts receive noteworthy player gifts and awards, day-long hospitality, a cocktail reception, and awards dinner.

As a supporter, you are making an investment in the American Cancer Society and will enjoy a positive return in marketing value and impact on your organization, all while helping us achieve our crucial mission.