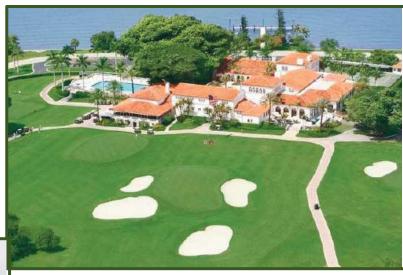

#### INDIAN CREEK COUNTRY CLUB, INDIAN CREEK VILLAGE

The American Cancer Society's Gus Machado Golf Classic will be held on Monday, November 1, 2021 at the beautiful and exclusive members only Indian Creek Country Club. Known as a highly exclusive South Florida club, this course was built by William Flynn in 1928 and is located on an exclusive island, off Florida mainland near Miami Beach. This unique island was man-made in the early 1900s when they were dredging Biscayne Bay for expansion. Indian Creek is one of the most exclusive private clubs in the nation.